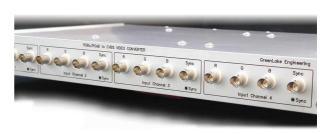

### **Description**

gle/VCU-4RM is a professional laboratory equipment designed for video to video colour signal conversion. It converts RGB video sources into both Y/C and composite CVSB (PAL/NTSC) signals.

It accepts at its inputs RGsB (RGB with Sync on Green) or RGBS (RGB with separate Sync) video sources. It incorporates up to four conversion channels in a small and robust rack-mountable chassis.

### **Main Characteristics**

| Number of channels    | up to 4                                                                                               |
|-----------------------|-------------------------------------------------------------------------------------------------------|
| Input Signals         | RGsB (sync on Green) or RGBS (separate sync) internally selectable, PAL or NTSC factory configurable. |
| Input connectors      | 4 BNC per each channel on the front panel                                                             |
| Input signals level   | RGB: 0.7 V peak to peak / Green with sync: 1.0 V peak to peak                                         |
| Input termination     | Internally selectable as "high impedance" or 75 Ohm                                                   |
| Output signals        | Composite CVSB (PAL or NTSC) and Y/C                                                                  |
| Output connectors     | BNC, #1 for the CVSB signal and #2 for the Y/C signals per each channel                               |
| Output signals level  | CVBS and Y: 1.0 V peak to peak/75 Ohm; C: 0.3 V peak to peak/75 Ohm                                   |
| Power requirements    | 100240 VAC, 47/63Hz                                                                                   |
| Operating Temperature | 0 to +50 Degrees C                                                                                    |
| Form factor           | Rack mountable chassis, 19" x 1U                                                                      |